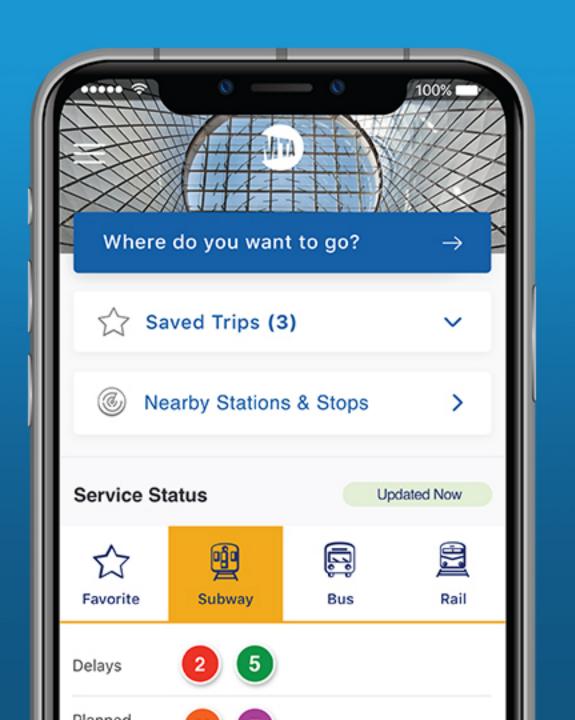

## TEST THE NEW MYMTA APP AND TELL US WHAT YOU THINK.

Introducing MYmta, the new app with everything you need to know about subways, LIRR and Metro-North trains, and buses — straight from the MTA:

personalized trip planning

• planned and unplanned service changes

real-time arrivals and more

Download the beta version today, then use the feedback button to help make it even better.

## THE NEW MYMIA APP HAS THE FEATURES YOU WANT.

SUBWAYS, BUSES, LIRR, METRO-NORTH ALL-IN-ONE

## THE NEW MYMTA APP HAS THE FEATURES YOU WANT.

SUBWAYS, BUSES, LIRR, METRO-NORTH ALL-IN-ONE

**Download it today!** 