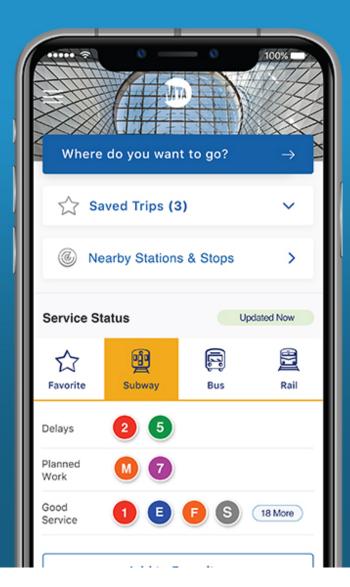

## TEST THE NEW MYMTA APP AND TELL US WHAT YOU THINK.

Introducing MYmta, the new app with everything you need to know about subways, LIRR and Metro-North trains, and buses — straight from the MTA:

personalized trip planning

• planned and unplanned service changes

real-time arrivals and more

Download the beta version today, then use the feedback button to help make it even better.

## YOU ASKED FOR REAL-TIME BUS TRACKING IN MYmta

Download the updated app today — we're listening so keep the feedback coming.