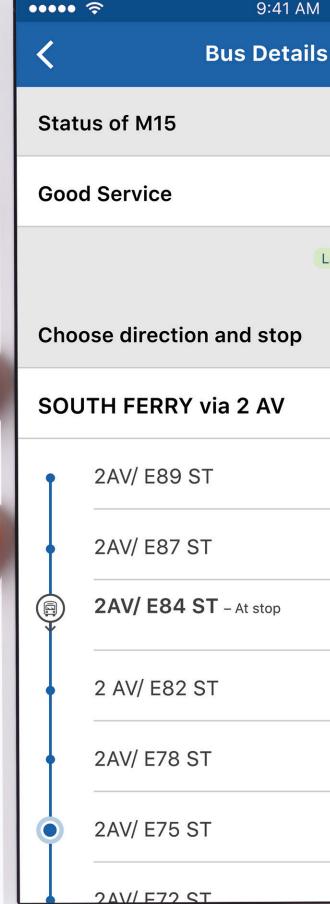

## YOU ASKED FOR REAL-TIME BUS TRACKING IN MYmta

Download the updated app today — we're listening so keep the feedback coming.