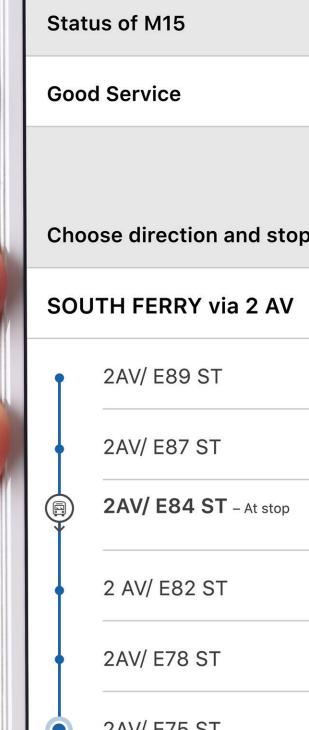

## YOU ASKED FOR REAL-TIME BUS TRACKING IN MYmta

Download the updated app today — we're listening so keep the feedback coming.